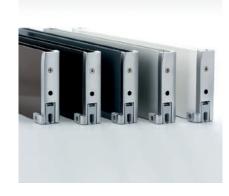

# **SPECIAL FEATURES**

**DOUBLE OPENING DEVICE:**Option to choose inside / outside opening device.

FINISH: Available colours: -Matt Chrome -White -Black -Silver

GASKETS:
High
quality PVC
gaskets have
been added to
proof agains
leaks without
affecting the
aesthetic of the
system.