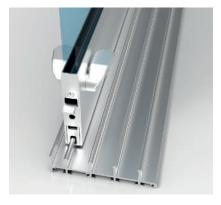

# **EASY INSTALLATION**

Possible adjustment on bearings allows easy installation and assures proper panel movement.

# **SYSTEM DETAILS - SURFACE OPTION**