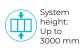

# **SYSTEM DETAILS - EMBEDDED OPTION**

| TECHNICAL FEATURES SEEGLASS-RUN |                                       |   |   |   |
|---------------------------------|---------------------------------------|---|---|---|
| Number of rails                 | 3                                     | 4 | 5 | 6 |
| Type of lower rail              | ELEVATED (20mm) or EMBEDDED (20mm)    |   |   |   |
| Type of glass                   | TEMPERED 10mm or 8mm                  |   |   |   |
| Maximum system height           | 3000 mm for 10 mm and 2300 for 8 mm   |   |   |   |
| Maximum system width            | UNLIMITED                             |   |   |   |
| Maximum panel width             | 1200 mm*                              |   |   |   |
| Glass grip                      | TAPED                                 |   |   |   |
| Opening type                    | SLIDING                               |   |   |   |
| Weight location                 | WEIGHT IN LOWER FRAME                 |   |   |   |
| Available finishes              | ANODISED, RAL COLOURS AND WOOD EFFECT |   |   |   |