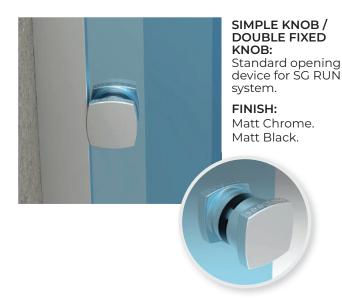

rooms.

- Available in matt black aluminium.
- > 10 mm glass thickness
- In glass panes of less than/equal to 1500mm height, only one decorative horizontal profile.
- For glass heights above 1500mm, two decorative horizontal profiles.
- Made to measure and ready to install.



# **SPECIAL FEATURES**



**DOUBLE OPENING DEVICE:**Option to choose inside / outside opening device.



FINISH: Available colours: -Matt Chrome -White -Black -Silver



GASKETS:
High
quality PVC
gaskets have
been added to
proof agains
leaks without
affecting the
aesthetic of the
system.



PROFILE:
Useful option
for places where
unobstructed
access is needed.

# **EASY INSTALLATION**

Possible adjustment on bearings allows easy installation and assures proper panel movement.





#### **AVAILABLE OPENING DEVICES**









#### S-6 LOCK: Locking device with either 2 keyholes on both sides, or outside key outside

FINISH: Shine or Matt ChromeINOX look and Black Matt.

#### **LOCKING SYSTEMS**

In order to achieve a complete closure and greater security, you can choose between two locking systems:



**AUTO-LOCK:** Standard opening system that unlocks only from the inside.



LOWER LOCK: Optional opening system, with contact lock that allows to open with the foot. With this option, the lateral finishing is not necessary.

# Configuration and Accessories



# **SYSTEM DETAILS - SURFACE OPTION**



# **SYSTEM DETAILS - EMBEDDED OPTION**









| TECHNICAL FEATURES SEEGLASS-RUN |                                       |   |   |   |
|---------------------------------|--------------------------------------