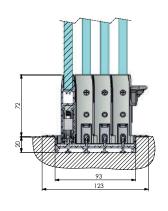

# **SYSTEM DETAILS - SURFACE OPTION**

# **SYSTEM DETAILS - EMBEDDED OPTION**

| TECHNICAL FEATURES SEEGLASS-RUN |                                       |   |   |   |
|---------------------------------|---------------------------------------|---|---|---|
| Number of rails                 | 3                                     | 4 | 5 | 6 |
| Type of lower rail              | ELEVATED (20mm) or EMBEDDED (20mm)    |   |   |   |
| Type of glass                   | TEMPERED 10mm or 8mm                  |   |   |   |
| Maximum system height           | 3000 mm for 10 mm and 2300 for 8 mm   |   |   |   |
| Maximum system width            | UNLIMITED                             |   |   |   |
| Maximum panel width             | 1200 mm*                              |   |   |   |
| Glass grip                      | TAPED                                 |   |   |   |
| Opening type                    | SLIDING                               |   |   |   |
| Weight location                 | WEIGHT IN LOWER FRAME                 |   |   |   |
| Available finishes              | ANODISED, RAL COLOURS AND WOOD EFFECT |   |   |   |

<sup>\*</sup>Depending on system height, maximum panel width may vary.