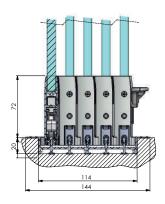

# **SYSTEM DETAILS - SURFACE OPTION**

# **SYSTEM DETAILS - EMBEDDED OPTION**

| TECHNICAL FEATURES SEEGLASS-RUN |                                       |   |   |   |
|---------------------------------|---------------------------------------|---|---|---|
| Number of rails                 | 3                                     | 4 | 5 | 6 |
| Type of lower rail              | ELEVATED (20mm) or EMBEDDED (20mm)    |   |   |   |
| Type of glass                   | TEMPERED 10mm or 8mm                  |   |   |   |
| Maximum system height           | 3000 mm for 10 mm and 2300 for 8 mm   |   |   |   |
| Maximum system width            | UNLIMITED                             |   |   |   |
| Maximum panel width             | 1200 mm*                              |   |   |   |
| Glass grip                      | TAPED                                 |   |   |   |
| Opening type                    | SLIDING                               |   |   |   |
| Weight location                 | WEIGHT IN LOWER FRAME                 |   |   |   |
| Available finishes              | ANODISED, RAL COLOURS AND WOOD EFFECT |   |   |   |

<sup>\*</sup>Depending on system height, maximum panel width may vary.