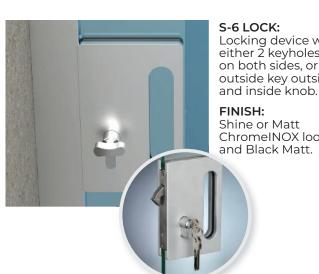

#### S-6 LOCK: Locking device with either 2 keyholes on both sides, or outside key outside

FINISH: Shine or Matt ChromeINOX look and Black Matt.