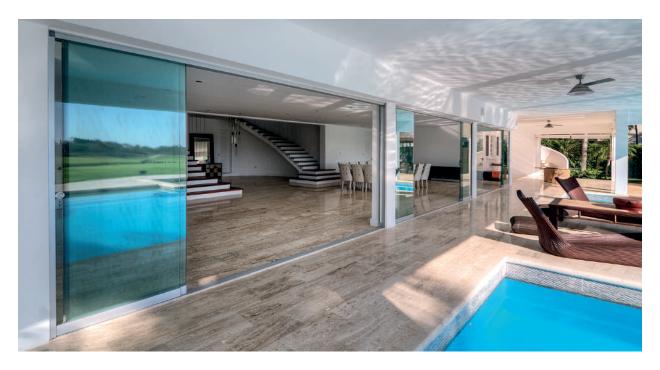

#### FRAMELESS SLIDING GLASS SELF-CLOSING SYSTEM

**Seeglass-run** is an ideal glass system solution for places where you do not want to invade the inside space, like restaurants, terraces and commercial spaces. This system offers the possibility of moving panels, horizontally to one or both sides. Thanks to specially designed panel caps, when the first panel is opened or closed it pulls the rest of the panels so they can be moved as a unit.

# PRODUCT BENEFITS

Easy cleaning and low maintenance.

It does not invade interior space.

Perfect integration.

Panoramic vision.

Protection agains inclement weather.

Easy installation and handling.

High-quality product.