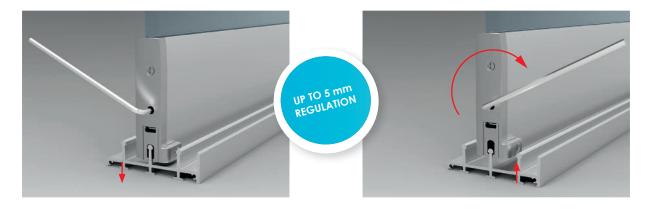

# **EASY INSTALLATION**

Possible adjustment on bearings allows easy installation and assures proper panel movement.