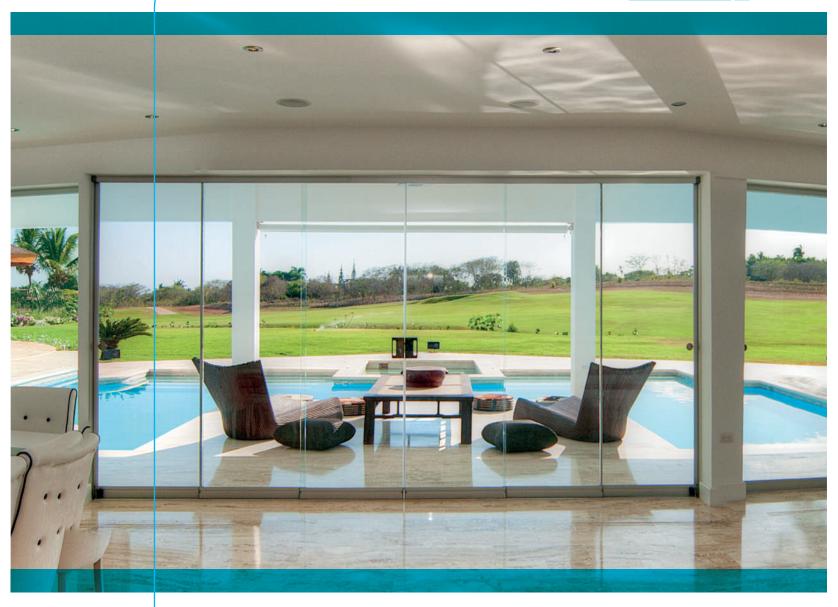

# seeglass run<sub>®2</sub>

Creating usable spaces with unlimted views

#### FRAMELESS SLIDING GLASS SELF-CLOSING SYSTEM

**Seeglass-run** is an ideal glass system solution for places where you do not want to invade the inside space, like restaurants, terraces and commercial spaces. This system offers the possibility of moving panels, horizontally to one or both sides. Thanks to specially designed panel caps, when the first panel is opened or closed it pulls the rest of the panels so they can be moved as a unit.