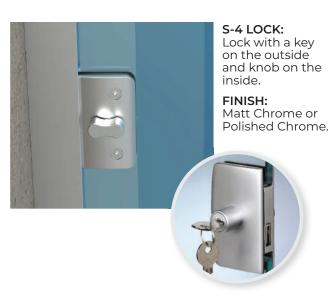

s.

- Available in matt black aluminium.
- > 10 mm glass thickness
- In glass panes of less than/equal to 1500mm height, only one decorative horizontal profile.
- For glass heights above 1500mm, two decorative horizontal profiles.
- Made to measure and ready to install.



# **SPECIAL FEATURES**



**DOUBLE OPENING DEVICE:**Option to choose inside / outside opening device.



FINISH: Available colours: -Matt Chrome -White -Black -Silver



GASKETS:
High
quality PVC
gaskets have
been added to
proof agains
leaks without
affecting the
aesthetic of the
system.



PROFILE:
Useful option
for places where
unobstructed
access is needed.

# **EASY INSTALLATION**

Possible adjustment on bearings allows easy installation and assures proper panel movement.





#### **AVAILABLE OPENING DEVICES**









#### S-6 LOCK: Locking device with either 2 keyholes on both sides, or outside key outside

FINISH: Shine or Matt ChromeINOX look and Black Matt.

#### **LOCKING SYSTEMS**

In order to achieve a complete closure and greater security, you can choose between two locking systems:



**AUTO-LOCK:** Standard opening system that unlocks only from the inside.



LOWER LOCK: Optional opening system, with contact lock that allows to open with the foot. With this option, the lateral finishing is not necessary.

# Configuration and Accessories



# **SYSTEM DETAILS - SURFACE OPTION**



# **SYSTEM DETAILS - EMBEDDED OPTION**









| TECHNICAL FEATURES SEEGLASS-RUN |                                       |   |   |   |
|---------------------------------|---------------------------------------|--