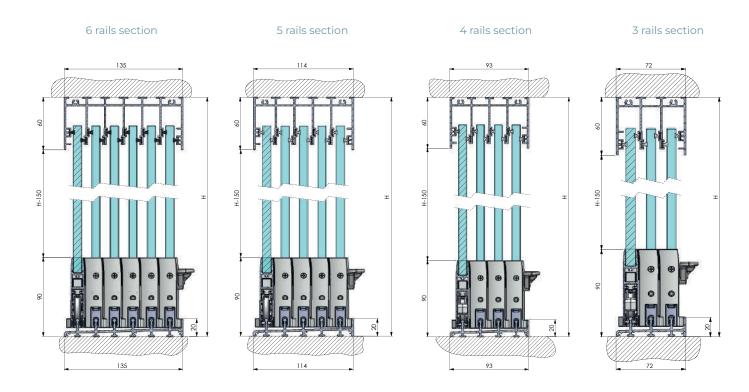

#### **CONFIGURATIONS**

# **SYSTEM DETAILS - EMBEDDED OPTION**

| TECHNICAL FEATURES SEEGLASS-RUN |                                       |   |   |   |
|---------------------------------|---------------------------------------|---|---|---|
| Number of rails                 | 3                                     | 4 | 5 | 6 |
| Type of lower rail              | ELEVATED (20mm) or EMBEDDED (20mm)    |   |   |   |
| Type of glass                   | TEMPERED 10mm or 8mm                  |   |   |   |
| Maximum system height           | 3000 mm for 10 mm and 2300 for 8 mm   |   |   |   |
| Maximum system width            | UNLIMITED                             |   |   |   |
| Maximum panel width             | 1200 mm*                              |   |   |   |
| Glass grip                      | TAPED                                 |   |   |   |
| Opening type                    | SLIDING                               |   |   |   |
| Weight location                 | WEIGHT IN LOWER FRAME                 |   |   |   |
| Available finishes              | ANODISED, RAL COLOURS AND WOOD EFFECT |   |   |   |

<sup>\*</sup>Depending on system height, maximum panel width may vary.