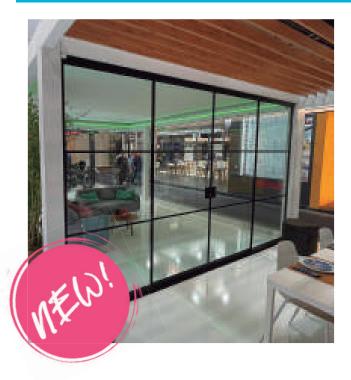

# seeglass run<sub>®2</sub>

Creating usable spaces with unlimted views

#### FRAMELESS SLIDING GLASS SELF-CLOSING SYSTEM

**Seeglass-run** is an ideal glass system solution for places where you do not want to invade the inside space, like restaurants, terraces and commercial spaces. This system offers the possibility of moving panels, horizontally to one or both sides. Thanks to specially designed panel caps, when the first panel is opened or closed it pulls the rest of the panels so they can be moved as a unit.