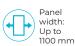

# **SYSTEM DETAILS - EMBEDDED OPTION**

| TECHNICAL FEATURES SEEGLASS-RUN |                                       |   |   |   |
|---------------------------------|---------------------------------------|---|---|---|
| Number of rails                 | 3                                     | 4 | 5 | 6 |
| Type of lower rail              | ELEVATED (20mm) or EMBEDDED (20mm)    |   |   |   |
| Type of glass                   | TEMPERED 10mm or 8mm                  |   |   |   |
| Maximum system height           | 3000 mm for 10 mm and 2300 for 8 mm   |   |   |   |
| Maximum system width            | UNLIMITED                             |   |   |   |
| Maximum panel width             | 1200 mm*                              |   |   |   |
| Glass grip                      | TAPED                                 |   |   |   |
| Opening type                    | SLIDING                               |   |   |   |
| Weight location                 | WEIGHT IN LOWER FRAME                 |   |   |   |
| Available finishes              | ANODISED, RAL COLOURS AND WOOD EFFECT |   |   |   |

<sup>\*</sup>Depending on system height, maximum panel width may vary.