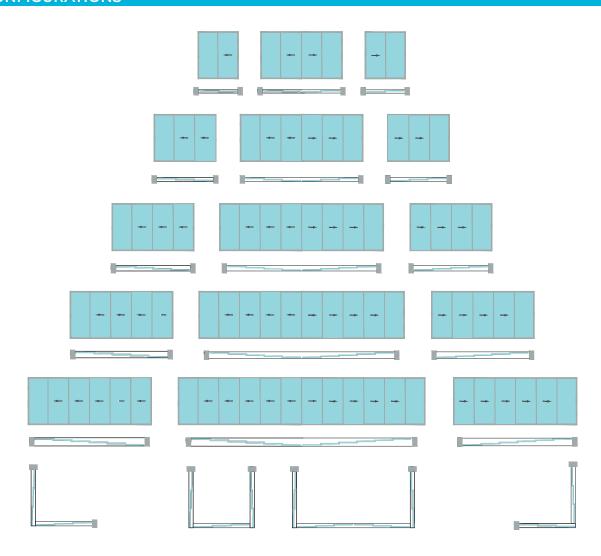

anels, horizontally to one or both sides. Thanks to specially designed panel caps, when the first panel is opened or closed it pulls the rest of the panels so they can be moved as a unit.







High quality bearings. Support up to 80 kgs



Tested on more than 40 000 cycles of opening to maximum load



Easy and quick adjustment of the panels by usings lower adjustment



Panel rollover stop system



Forced opening

# PRODUCT BENEFITS



Easy cleaning and low maintenance.

It does not invade interior space.

Perfect integration.

Panoramic vision.

Protection agains inclement weather.

Easy installation and handling.

High-quality product.

O Variety of applications.

🕒 It allows to reuse space.

lt extends furniture's lifespan.

It reduces space maintenance.



#### **CONFIGURATIONS**



#### **INDUSTRIAL STYLE DECORATION**



Industrial style sliding enclosure system that separates rooms without losing any natural light.

This new option, simple and unique, adapts to any type of space and creates a modern and avant-garde interior design style that provides an elegant presence in rooms.

- Available in matt black aluminium.
- > 10 mm glass thickness
- In glass panes of less than/equal to 1500mm height, only one decorative horizontal profile.
- For glass heights above 1500mm, two decorative horizontal profiles.
- Made to measure and ready to install.



# **SPECIAL FEATURES**



**DOUBLE OPENING DEVICE:**Option to choose inside / outside opening device.



FINISH: Available colours: -Matt Chrome -White -Black -Silver



GASKETS:
High
quality PVC
gaskets have
been added to