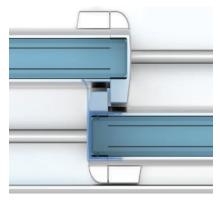

educes space maintenance.



#### **CONFIGURATIONS**



#### **INDUSTRIAL STYLE DECORATION**



Industrial style sliding enclosure system that separates rooms without losing any natural light.

This new option, simple and unique, adapts to any type of space and creates a modern and avant-garde interior design style that provides an elegant presence in rooms.

- Available in matt black aluminium.
- > 10 mm glass thickness
- In glass panes of less than/equal to 1500mm height, only one decorative horizontal profile.
- For glass heights above 1500mm, two decorative horizontal profiles.
- Made to measure and ready to install.



# **SPECIAL FEATURES**



**DOUBLE OPENING DEVICE:**Option to choose inside / outside opening device.



FINISH: Available colours: -Matt Chrome -White -Black -Silver



GASKETS:
High
quality PVC
gaskets have
been added to
proof agains
leaks without
affecting the
aesthetic of the
system.



PROFILE:
Useful option
for places where
unobstructed
access is needed.

# **EASY INSTALLATION**

Possible adjustment on bearings allows easy installation and assures proper panel movement.





#### **AVAILABLE OPENING DEVICES**









#### S-6 LOCK: Locking device with either 2 keyholes on both sides, or outside key outside

FINISH: Shine or Matt ChromeINOX look and Black Matt.

#### **LOCKING SYSTEMS**

In order to achieve a complete closure and greater security, you can choose between two locking systems:



**AUTO-LOCK:** Standard opening system that unlocks only from the inside.



LOWER LOCK: Optional opening system, with contact lock that allows to open with