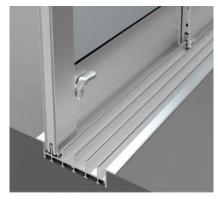

# seeglass run<sub>®2</sub>

Creating usable spaces with unlimted views

#### FRAMELESS SLIDING GLASS SELF-CLOSING SYSTEM

**Seeglass-run** is an ideal glass system solution for places where you do not want to invade the inside space, like restaurants, terraces and commercial spaces. This system offers the possibility of moving panels, horizontally to one or both sides. Thanks to specially designed panel caps, when the first panel is opened or closed it pulls the rest of the panels so they can be moved as a unit.