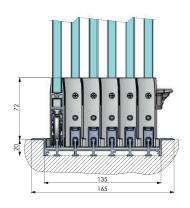

# **SYSTEM DETAILS - SURFACE OPTION**

# **SYSTEM DETAILS - EMBEDDED OPTION**

| TECHNICAL FEATURES SEEGLASS-RUN |                                       |   |   |   |
|---------------------------------|---------------------------------------|---|---|---|
| Number of rails                 | 3                                     | 4 | 5 | 6 |
| Type of lower rail              | ELEVATED (20mm) or EMBEDDED (20mm)    |   |   |   |
| Type of glass                   | TEMPERED 10mm or 8mm                  |   |   |   |
| Maximum system height           | 3000 mm for 10 mm and 2300 for 8 mm   |   |   |   |
| Maximum system width            | UNLIMITED                             |   |   |   |
| Maximum panel width             | 1200 mm*                              |   |   |   |
| Glass grip                      | TAPED                                 |   |   |   |
| Opening type                    | SLIDING                               |   |   |   |
| Weight location                 | WEIGHT IN LOWER FRAME                 |   |   |   |
| Available finishes              | ANODISED, RAL COLOURS AND WOOD EFFECT |   |   |   |

<sup>\*</sup>Depending on system height, maximum panel width may vary.