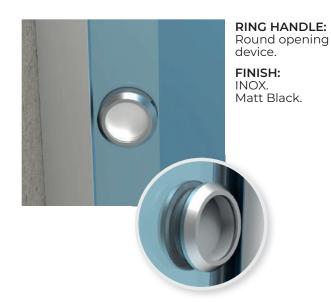

oms.

- Available in matt black aluminium.
- > 10 mm glass thickness
- In glass panes of less than/equal to 1500mm height, only one decorative horizontal profile.
- For glass heights above 1500mm, two decorative horizontal profiles.
- Made to measure and ready to install.



# **SPECIAL FEATURES**



**DOUBLE OPENING DEVICE:**Option to choose inside / outside opening device.



FINISH: Available colours: -Matt Chrome -White -Black -Silver



GASKETS:
High
quality PVC
gaskets have
been added to
proof agains
leaks without
affecting the
aesthetic of the
system.



PROFILE:
Useful option
for places where
unobstructed
access is needed.

# **EASY INSTALLATION**

Possible adjustment on bearings allows easy installation and assures proper panel movement.





#### **AVAILABLE OPENING DEVICES**









#### S-6 LOCK: Locking device with either 2 keyholes on both sides, or outside key outside

FINISH: Shine or Matt ChromeINOX look and Black Matt.

#### **LOCKING SYSTEMS**

In order to achieve a complete closure and greater security, you can choose between two locking systems:



**AUTO-LOCK:** Standard opening system that unlocks only from the inside.



LOWER LOCK: Optional opening system, with contact lock that allows to open with the foot. With this option, the lateral finishing is not necessary.

# Configuration and Accessories



# **SYSTEM DETAILS - SURFACE OPTION**



# **SYSTEM DETAILS - EMBEDDED OPTION**









| TECHNICAL FEATURES SEEGLASS-RUN |                                       |   |   |   |
|---------------------------------|---------------------------------------|