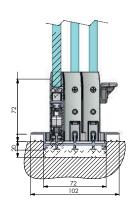

# **SYSTEM DETAILS - SURFACE OPTION**

# **SYSTEM DETAILS - EMBEDDED OPTION**

| TECHNICAL FEATURES SEEGLASS-RUN |                                       |   |   |   |
|---------------------------------|---------------------------------------|---|---|---|
| Number of rails                 | 3                                     | 4 | 5 | 6 |
| Type of lower rail              | ELEVATED (20mm) or EMBEDDED (20mm)    |   |   |   |
| Type of glass                   | TEMPERED 10mm or 8mm                  |   |   |   |
| Maximum system height           | 3000 mm for 10 mm and 2300 for 8 mm   |   |   |   |
| Maximum system width            | UNLIMITED                             |   |   |   |
| Maximum panel width             | 1200 mm*                              |   |   |   |
| Glass grip                      | TAPED                                 |   |   |   |
| Opening type                    | SLIDING                               |   |   |   |
| Weight location                 | WEIGHT IN LOWER FRAME                 |   |   |   |
| Available finishes              | ANODISED, RAL COLOURS AND WOOD EFFECT |   |   |   |

<sup>\*</sup>Depending on system height, maximum panel width may vary.