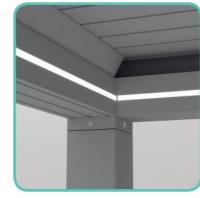

### Perimetral LED lights

Enjoy the option of having perimetral LED lights for an extra touch of quality. The lights are fully dimmable to allow you to control their intensity.

#### Integrated gutter in the beams

The pergola comes with a modern integrated gutter system in the beams that prevents rainwater from splashing on the inside.