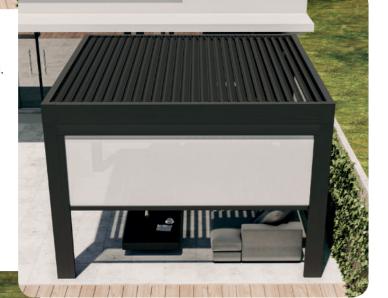

design.

Retractable pergola

way, protecting at the same time from adverse weather.

The retractable pergola Seesky bio-open is a system with orientable and folding slats,

allowing an intelligent solar protection and the regulation of the temperature in a natural

With an elegant design, the retractable pergola allows its adjustable slats to be retracted

taking up very little space. Its aluminium profiles are very robust and large in size, offering

high resistance. Its aesthetics and its hidden wiring represent a minimalist and differentiating

Seesky bio-open offers many functionalities and possibilities in the installation. From

intelligent watertightness and rainwater channelling to automated home automation so

seesky bio-open

you don't have to worry about anything.