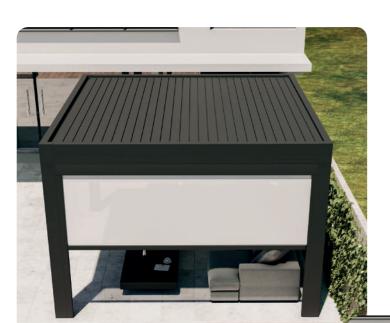

design.

Retractable pergola

way, protecting at the same time from adverse weather.

The retractable pergola Seesky bio-open is a system with orientable and folding slats,

allowing an intelligent solar protection and the regulation of the temperature in a natural

With an elegant design, the retractable pergola allows its adjustable slats to be retracted

taking up very little space. Its aluminium profiles are very robust and large in size, offering

high resistance. Its aesthetics and its hidden wiring represent a minimalist and differentiating

Seesky bio-open offers many functionalities and possibilities in the installation. From

intelligent watertightness and rainwater channelling to automated home automation so

seesky bio-open

you don't have to worry about anything.