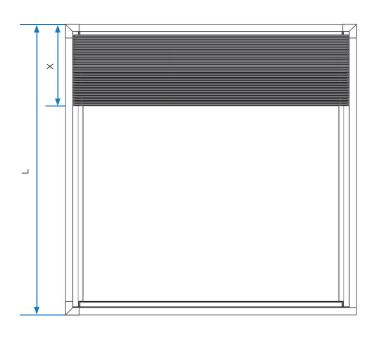

## **TECHNICAL SPECIFICATIONS**

| SLATS FOLDING CHART (mm) |             |
|--------------------------|-------------|
| WAY OUT (L)              | PACKING (X) |
| 1040                     | 368         |
| 1200                     | 410         |
| 1360                     | 452         |
| 1520                     | 494         |
| 1680                     | 536         |
| 1840                     | 578         |
| 2000                     | 620         |
| 2160                     | 662         |
| 2320                     | 704         |
| 2480                     | 746         |
| 2640                     | 788         |
| 2800                     | 830         |
| 2960                     | 872         |
| 3120                     | 914         |
| 3280                     | 956         |
| 3440                     | 998         |
| 3600                     | 1040        |
| 3760                     | 1082        |
| 3920                     | 1124        |
| 4080                     | 1166        |
| 4240                     | 1208        |
| 4400                     | 1250        |
| 4560                     | 1292        |
| 4720                     | 1334        |
| 4880                     | 1376        |
| 5040                     | 1418        |
| 5200                     | 1460        |
| 5360                     | 1502        |
| 5520                     | 1544        |
| 5680                     | 1586        |
| 5840                     | 1628        |
| 6000                     | 1670        |