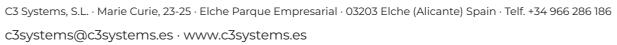

design.

Retractable pergola

way, protecting at the same time from adverse weather.

The retractable pergola Seesky bio-open is a system with orientable and folding slats,

allowing an intelligent solar protection and the regulation of the temperature in a natural

With an elegant design, the retractable pergola allows its adjustable slats to be retracted

taking up very little space. Its aluminium profiles are very robust and large in size, offering

high resistance. Its aesthetics and its hidden wiring represent a minimalist and differentiating

Seesky bio-open offers many functionalities and possibilities in the installation. From

intelligent watertightness and rainwater channelling to automated home automation so

seesky bio-open

you don't have to worry about anything.