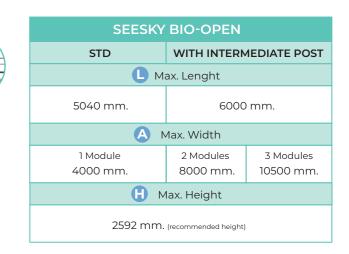

design.

Retractable pergola

way, protecting at the same time from adverse weather.

The retractable pergola Seesky bio-open is a system with orientable and folding slats,

allowing an intelligent solar protection and the regulation of the temperature in a natural

With an elegant design, the retractable pergola allows its adjustable slats to be retracted

taking up very little space. Its aluminium profiles are very robust and large in size, offering

high resistance. Its aesthetics and its hidden wiring represent a minimalist and differentiating

Seesky bio-open offers many functionalities and possibilities in the installation. From

intelligent watertightness and rainwater channelling to automated home automation so

seesky bio-open

you don't have to worry about anything.