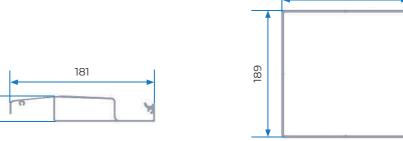

## **TECHNICAL SPECIFICATIONS**

| SLATS FOLDING CHART (mm) |             |
|--------------------------|-------------|
| WAY OUT (L)              | PACKING (X) |
| 1040                     | 368         |
| 1200                     | 410         |
| 1360                     | 452         |
| 1520                     | 494         |
| 1680                     | 536         |
| 1840                     | 578         |
| 2000                     | 620         |
| 2160                     | 662         |
| 2320                     | 704         |
| 2480                     | 746         |
| 2640                     | 788         |
| 2800                     | 830         |
| 2960                     | 872         |
| 3120                     | 914         |
| 3280                     | 956         |
| 3440                     | 998         |
| 3600                     | 1040        |
| 3760                     | 1082        |
| 3920                     | 1124        |
| 4080                     | 1166        |
| 4240                     | 1208        |
| 4400                     | 1250        |
| 4560                     | 1292        |
| 4720                     | 1334        |
| 4880                     | 1376        |
| 5040                     | 1418        |
| 5200                     | 1460        |
| 5360                     | 1502        |
| 5520                     | 1544        |
| 5680                     | 1586        |
| 5840                     | 1628        |
| 6000                     | 1670        |