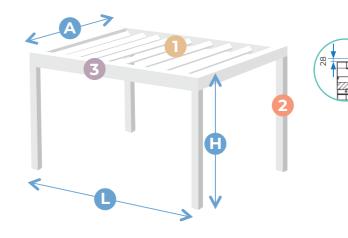

design.

Retractable pergola

way, protecting at the same time from adverse weather.

The retractable pergola Seesky bio-open is a system with orientable and folding slats,

allowing an intelligent solar protection and the regulation of the temperature in a natural

With an elegant design, the retractable pergola allows its adjustable slats to be retracted

taking up very little space. Its aluminium profiles are very robust and large in size, offering

high resistance. Its aesthetics and its hidden wiring represent a minimalist and differentiating

Seesky bio-open offers many functionalities and possibilities in the installation. From

intelligent watertightness and rainwater channelling to automated home automation so

seesky bio-open

you don't have to worry about anything.