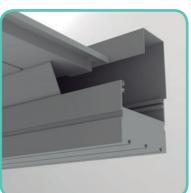

#### Integrated gutter in the beams

The pergola comes with a modern integrated gutter system in the beams that prevents rainwater from splashing on the inside.