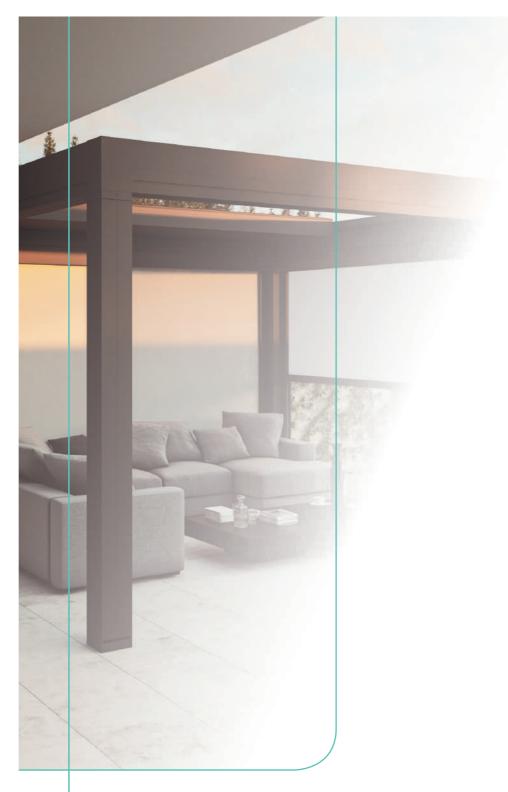

# Advantages of the retractable pergola

- 1 Adaptable and 100% customizable.
- 2 Practical and functional design.
- 3 Guaranteed comfort.
- 4 Maximum protection against adverse

- 5 Ground-breaking and innovative finishing.
- Regulates light and temperature easily and ecologically.
- 7 Functional optional components: lightning, motors, etc.
- 8 Ideal for the hospitality sector.





- Resistant thanks to its aluminium struc-
- They improve the aesthetics of the terrace, porch or environment where they are installed.
- Compatible with glazing systems and other solar protection systems.



## **MADE IN SPAIN**













ED. 1 - 2021













Create new spaces with unlimited views...











### Folding slats

Free

drainage

the posts.

The free drainage

system drains ra-

inwater out of the

pergola through

Open, close and fold the slats as you please thanks to this dynamic structure and enjoy your stay at all time.



### Perimetral LED lights

Enjoy the option of having perimetral LED lights for an extra touch of quality. The lights are fully dimmable to allow you to control their intensity.



#### Integrated gutter in the beams

The pergola comes with a modern integrated gutter system in the beams that prevents rainwater from splashing on the inside.

## **TESTS AND CERTIFICATIONS**

Seesky bio-open has all the necessary certificates issued by offical corr