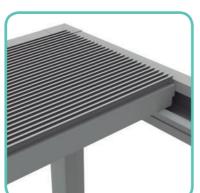

### Folding slats

Free

drainage

the posts.

The free drainage

system drains ra-

inwater out of the

pergola through

Open, close and fold the slats as you please thanks to this dynamic structure and enjoy your stay at all time.