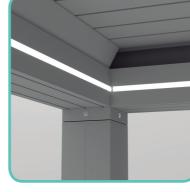

### Perimetral LED lighs

Enjoy the option of having perimetral LED lights for an extra touch of quality. The lights are fully dimmable to allow you to control their intensity.

WAY OUT (L)

1040