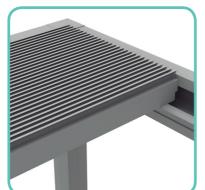

### Folding slats

Free

drainage

the posts.

Open, close and fold the slats as you please thanks to this dynamic structure and enjoy your stay at all time.

The free drainage

system drains ra-

inwater out of the

pergola through