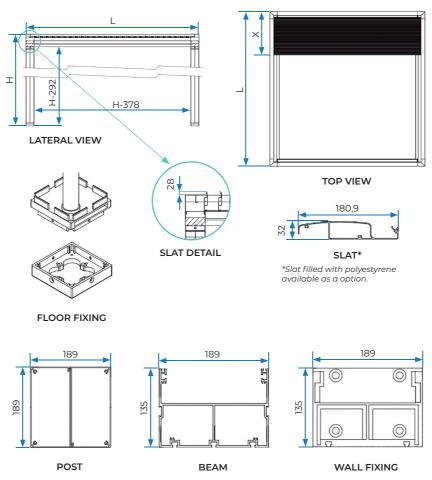

ter from splashing on the inside.

PACKING (X)

# Retractable pergola

# seesky bio-open

The retractable pergola **Seesky bio-open** is a system with orientable and folding slats made of an aluminium structure operated by two electric motors allowing an intelligent solar protection and the regulation of the temperature in a natural way, protecting at the same time from adverse weather.

With its elegant design and the folding slats which folds to one side taking up very little space, the retractable pergola allows the sunrays to enter its space allowing you to enjoy your outdoors all year round.

Seesky bio-open has a lot to offer: it shades and creates an enjoyable, useful and functional space, helping regulating its temperature and it 's a very elegant and modern system.

### SECTIONS



| 1200 | 410  |
|------|------|
| 1360 | 452  |
| 1520 | 494  |
| 1680 | 536  |
| 1840 | 578  |
| 2000 | 620  |
| 2160 | 662  |
| 2320 | 704  |
| 2480 | 746  |
| 2640 | 788  |
| 2800 | 830  |
| 2960 | 872  |
| 3120 | 914  |
| 3280 | 956  |
| 3440 | 998  |
| 3600 | 1040 |
| 3760 | 1082 |
| 3920 | 1124 |
| 4080 | 1166 |
| 4240 | 1208 |
| 4400 | 1250 |
| 4560 | 1292 |
| 4720 | 1334 |
| 4880 | 1376 |
| 5040 | 1418 |
| 5200 | 1460 |
| 5360 | 1502 |
| 5520 | 1544 |
| 5680 | 1586 |
| 5840 | 1628 |
| 6000 | 1670 |

### TECHNICAL SPECIFICATIONS



### **TESTS AND CERTIFICATIONS**

1 FREE

STANDING



2 FIXED TO A WALL

years\* guarantee

Available standard finishes:

RAL 9010RAL 1013

RAL 8017

Available in other RAL colors, TEXTURED, ANODIZED AND WOOD IMITATION OPTION NOT AVAILABLE

#### Check w