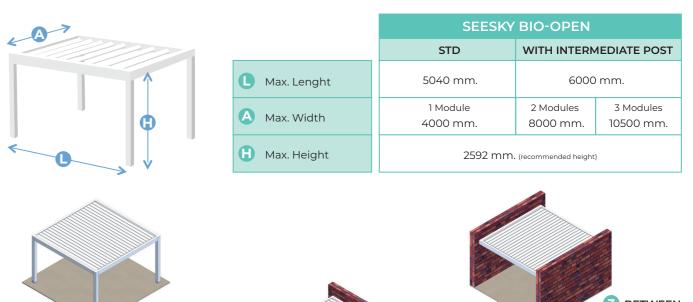

### TECHNICAL SPECIFICATIONS

### SECTIONS

| 1200 | 410  |
|------|------|
| 1360 | 452  |
| 1520 | 494  |
| 1680 | 536  |
| 1840 | 578  |
| 2000 | 620  |
| 2160 | 662  |
| 2320 | 704  |
| 2480 | 746  |
| 2640 | 788  |
| 2800 | 830  |
| 2960 | 872  |
| 3120 | 914  |
| 3280 | 956  |
| 3440 | 998  |
| 3600 | 1040 |
| 3760 | 1082 |
| 3920 | 1124 |
| 4080 | 1166 |
| 4240 | 1208 |
| 4400 | 1250 |
| 4560 | 1292 |
| 4720 | 1334 |
| 4880 | 1376 |
| 5040 | 1418 |
| 5200 | 1460 |
| 5360 | 1502 |
| 5520 | 1544 |
| 5680 | 1586 |
| 5840 | 1628 |
| 6000 | 1670 |