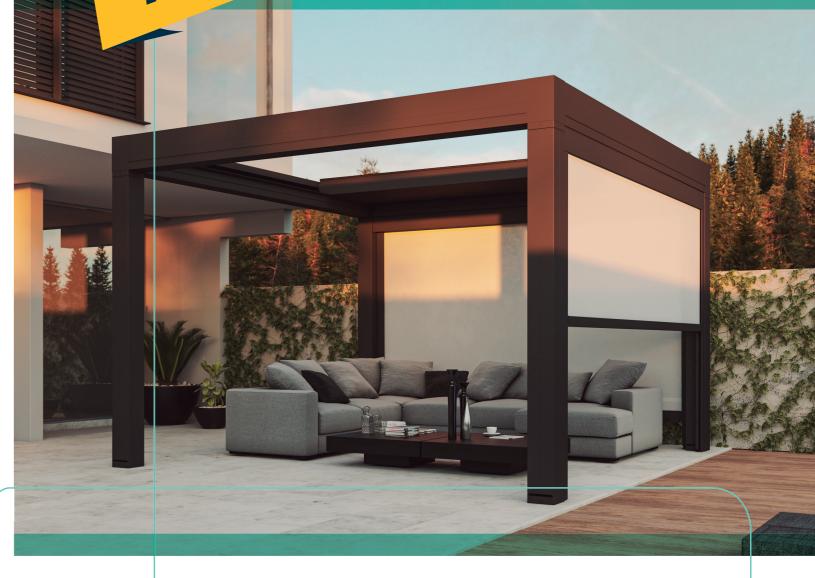

# Retractable pergola

# seesky bio-open

The retractable pergola **Seesky bio-open** is a system with orientable and folding slats made of an aluminium structure operated by two electric motors allowing an intelligent solar protection and the regulation of the temperature in a natural way, protecting at the same time from adverse weather.

With its elegant design and the folding slats which folds to one side taking up very little space, the retractable pergola allows the sunrays to enter its space allowing you to enjoy your outdoors all year round.

Seesky bio-open has a lot to offer: it shades and creates an enjoyable, useful and functional space, helping regulating its temperature and it 's a very elegant and modern system.