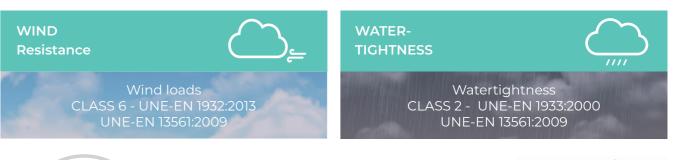

### **TESTS AND CERTIFICATIONS**

1 FREE

STANDING

2 FIXED TO A WALL

years\* guarantee

Available standard finishes:

RAL 9010RAL 1013

RAL 8017