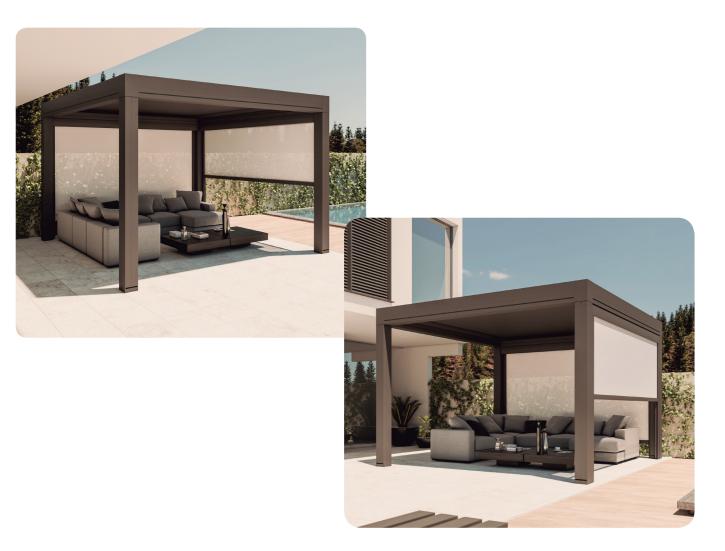

# seesky bio-open

The retractable pergola **Seesky bio-open** is a system with orientable and folding slats made of an aluminium structure operated by two electric motors allowing an intelligent solar protection and the regulation of the temperature in a natural way, protecting at the same time from adverse weather.

With its elegant design and the folding slats which folds to one side taking up very little space, the retractable pergola allows the sunrays to enter its space allowing you to enjoy your outdoors all year round.

Seesky bio-open has a lot to offer: it shades and creates an enjoyable, useful and functional space, helping regulating its temperature and it 's a very elegant and modern system.