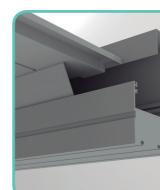

## Integrated gutter in the beams

The pergolas comes with a modern integrated gutter system in the beams that prevents rainwater from splashing on the inside.

PACKING (X)