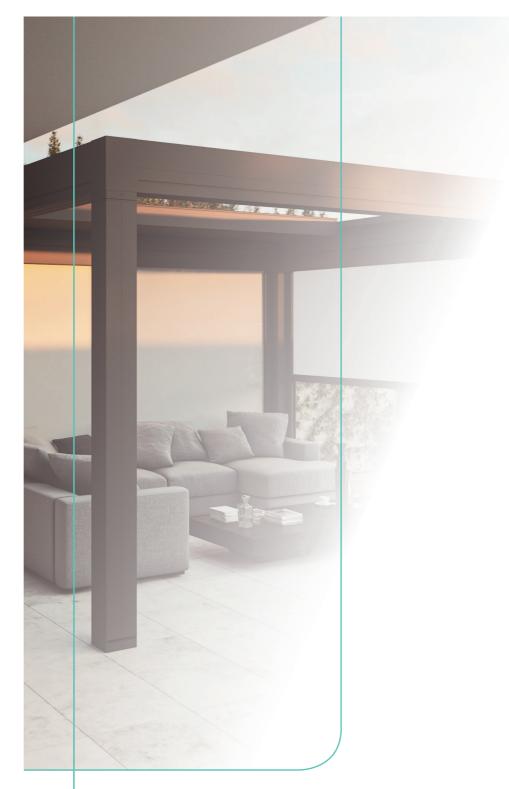

With its elegant design and the folding slats which folds to one side taking up very little space, the retractable pergola allows the sunrays to enter its space allowing you to enjoy your outdoors all year round.

Seesky bio-open has a lot to offer: it shades and creates an enjoyable, useful and functional space, helping regulating its temperature and it 's a very elegant and modern system.